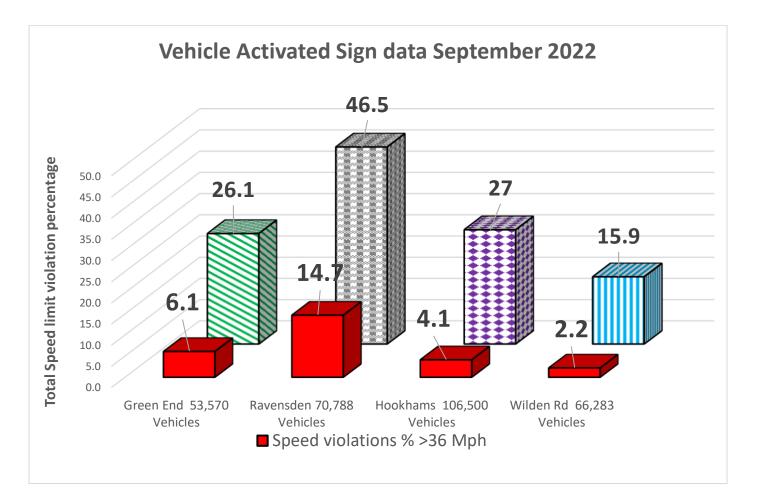

| Vehicle A                   | Activated Sign da     | ta summary for S      | ept 2022 |
|-----------------------------|-----------------------|-----------------------|----------|
|                             | Total Vehicle         | Violation %           |          |
|                             | Movements             |                       |          |
|                             |                       |                       |          |
| Ravensden Rd (Mid-point)    | 70,788                | 46.5                  |          |
|                             |                       |                       |          |
| Percentage of total recorde | ed speed values >36 m | ph =14.7% = 10,370 ve | ehicles  |
| 36-40 mph = 7270 vehicles   |                       |                       |          |
| 41-45 = 2105 vehicles       |                       |                       |          |
| 46-50 = 562vehicles         |                       |                       |          |
| >50 = 433 vehicles          |                       |                       |          |
|                             |                       |                       |          |
| Hookhams Lane (Wentwor      | <b>th)</b> 106,500    | 27                    |          |
|                             |                       |                       |          |
| Percentage of total recorde | ed speed values >36 m | ph = 4.13 % = 4399 ve | hicles   |
| 36-40 mph = 3623 vehicles   |                       |                       |          |
| 41-45 = 600 vehicles        |                       |                       |          |
| 46-50 = 131 vehicles        |                       |                       |          |
| >50 = 45 vehicles           |                       |                       | _        |
| Green End (Water End)       | 53,570                | 26.1                  |          |
|                             |                       |                       |          |
| Percentage of total recorde | ed speed values >36 m | ph = 6.1% = 3245 vehi | cles     |
| 36-40 mph = 2595 vehicles   |                       |                       |          |
| 41-45 = 505 vehicles        |                       |                       |          |
| 46-50 = 93 vehicles         |                       |                       |          |
| >50 = 52 vehicles           |                       |                       | _        |
| Wilden Rd                   | 66,283                | 15.9                  |          |

## Percentage of total recorded speed values >36 mph = 2.2% = 1461 vehicles

| 36-40 mph = 1267 vehicles |
|---------------------------|
|---------------------------|

- 41-45 = 162 vehicles
- 46-50 = 20 vehicles
- >50 = 12 vehicles